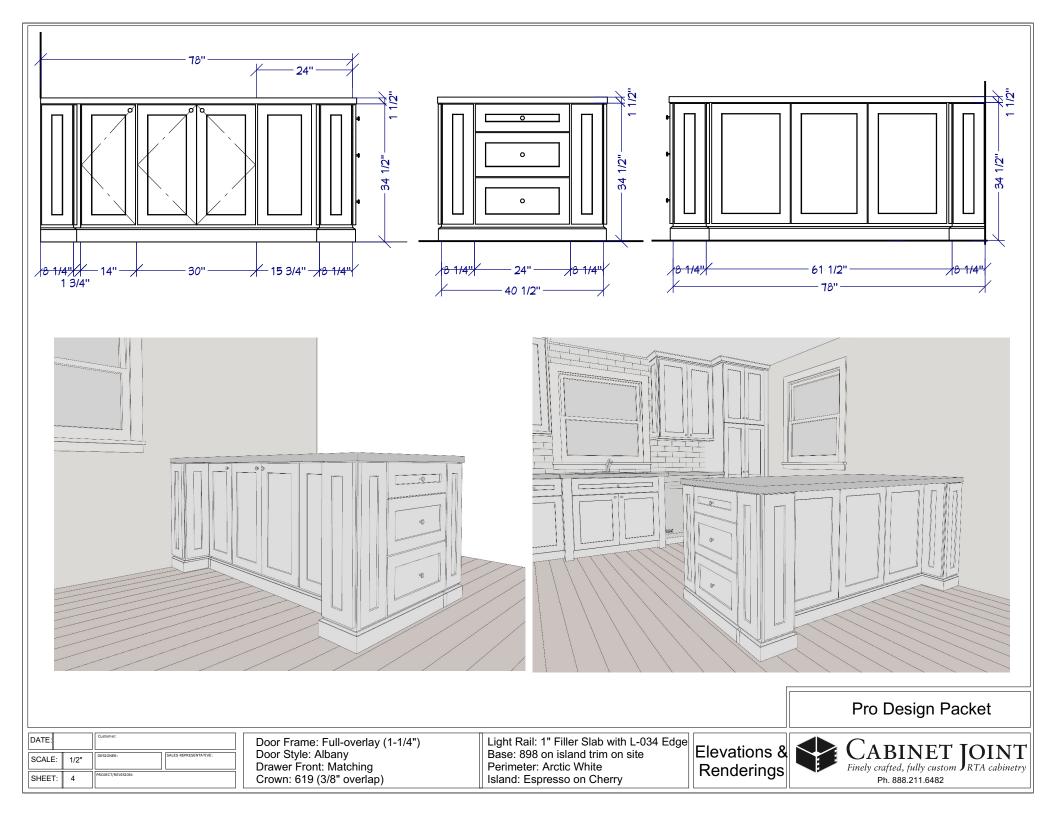

|
|----------------------------------------------------------------------|----------------------------------------------------------------------------------------------------------------|-----------------------------------------------------------------------------------------------------------------------------------------|-----------|--------------------------------------------------------|
| DATE: Customer:   SCALE: 1/2" Designer:   SHEET: 2 PROJECT/REVISION: | Door Frame: Full-overlay (1-1/4")<br>Door Style: Albany<br>Drawer Front: Matching<br>Crown: 619 (3/8" overlap) | Light Rail: 1" Filler Slab with L-034 Edge<br>Base: 898 on island trim on site<br>Perimeter: Arctic White<br>Island: Espresso on Cherry | Elevation | Finely crafted, fully custom JOINT<br>Ph. 888.211.6482 |









## Disclaimer:

This set of plans is the result of design discussions/decisions between the designer and the customer/contractor noted below. All appliance model numbers and installation options have been provided and reviewed by the customer/contractor. It is the customer/contractor's responsibility to clearly understand and approve every aspect of this set of plans. This includes, but is not limited to, dimensions, cabinet codes/ sizes, appliance panels, and appliances openings. Cabinet Joint will not release an order until this set of plans has been approved by the customer/contractor with initials on each page and a signature below. If the customer/contractor decides to revise these plans directly with a Cabinet Joint cabinet coach, and without the designer, the changes and any r