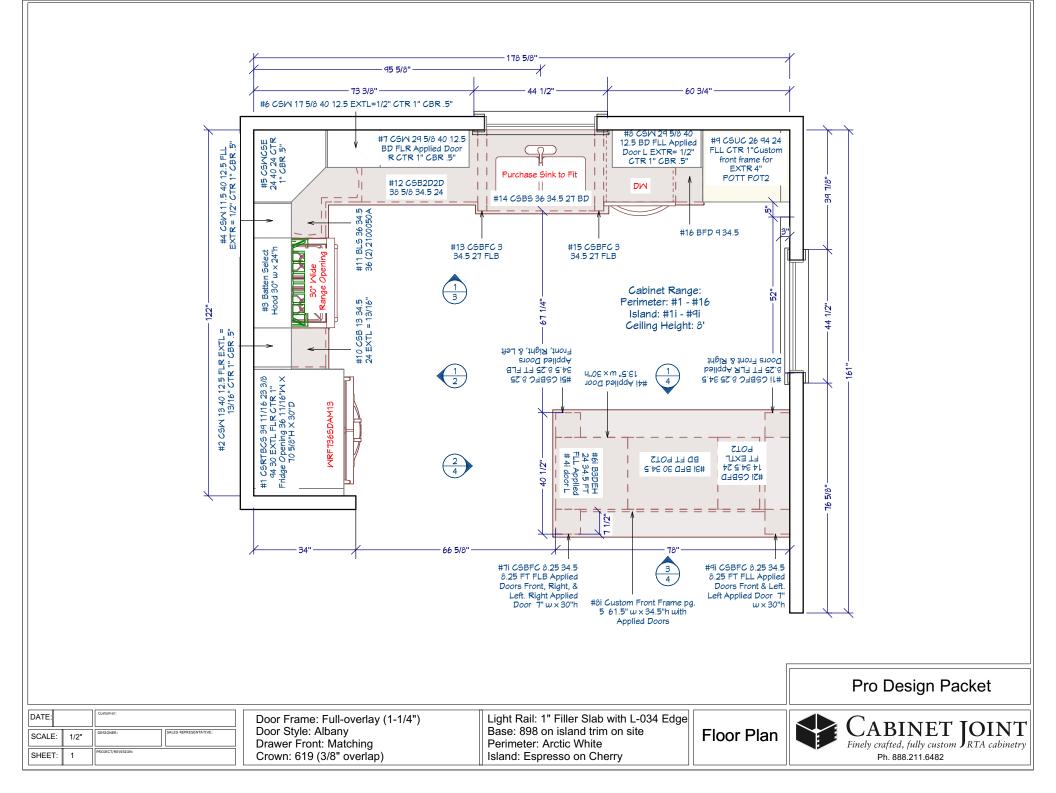

|                                                                      | 0 5/8"<br>- 23 3/8"                                                                                            |                                                                                                                                         |           | Pro Design Packet                                      |
|----------------------------------------------------------------------|----------------------------------------------------------------------------------------------------------------|-----------------------------------------------------------------------------------------------------------------------------------------|-----------|--------------------------------------------------------|
| DATE: Cust