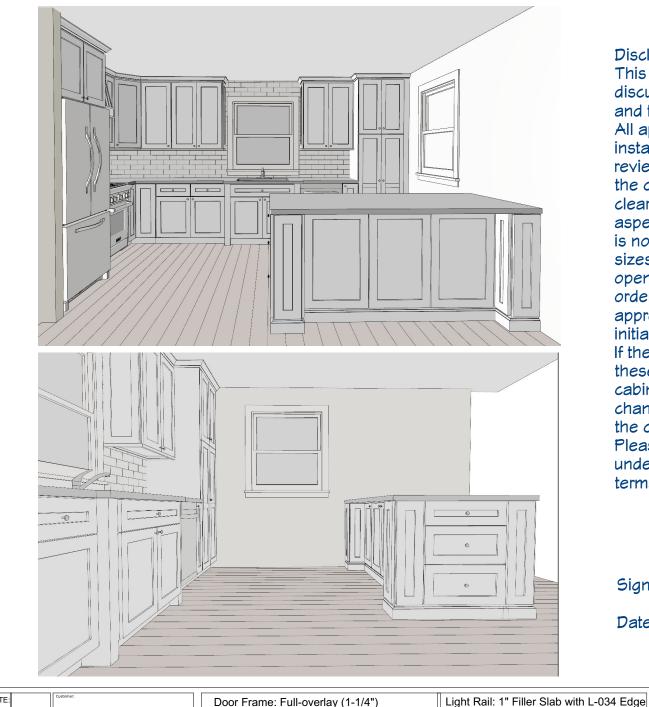

|                                                                      | 0 5/8"<br>- 23 3/8"                                                                                            |                                                                                                                                         |           | Pro Design Packet                                      |
|----------------------------------------------------------------------|----------------------------------------------------------------------------------------------------------------|-----------------------------------------------------------------------------------------------------------------------------------------|-----------|--------------------------------------------------------|
| DATE: Customer:   SCALE: 1/2" Designer:   SHEET: 2 PROJECT/REVISION: | Door Frame: Full-overlay (1-1/4")<br>Door Style: Albany<br>Drawer Front: Matching<br>Crown: 619 (3/8" overlap) | Light Rail: 1" Filler Slab with L-034 Edge<br>Base: 898 on island trim on site<br>Perimeter: Arctic White<br>Island: Espresso on Cherry | Elevation | Finely crafted, fully custom JOINT<br>Ph. 888.211.6482 |

Door Frame: Full-overlay (1-1 Door Style: Albany Drawer Front: Matching Crown: 619 (3/8" overlap) Light Rail: 1" Filler Slab with L-034 Ec Base: 898 on island trim on site Perimeter: Arctic White Island: Espresso on Cherry