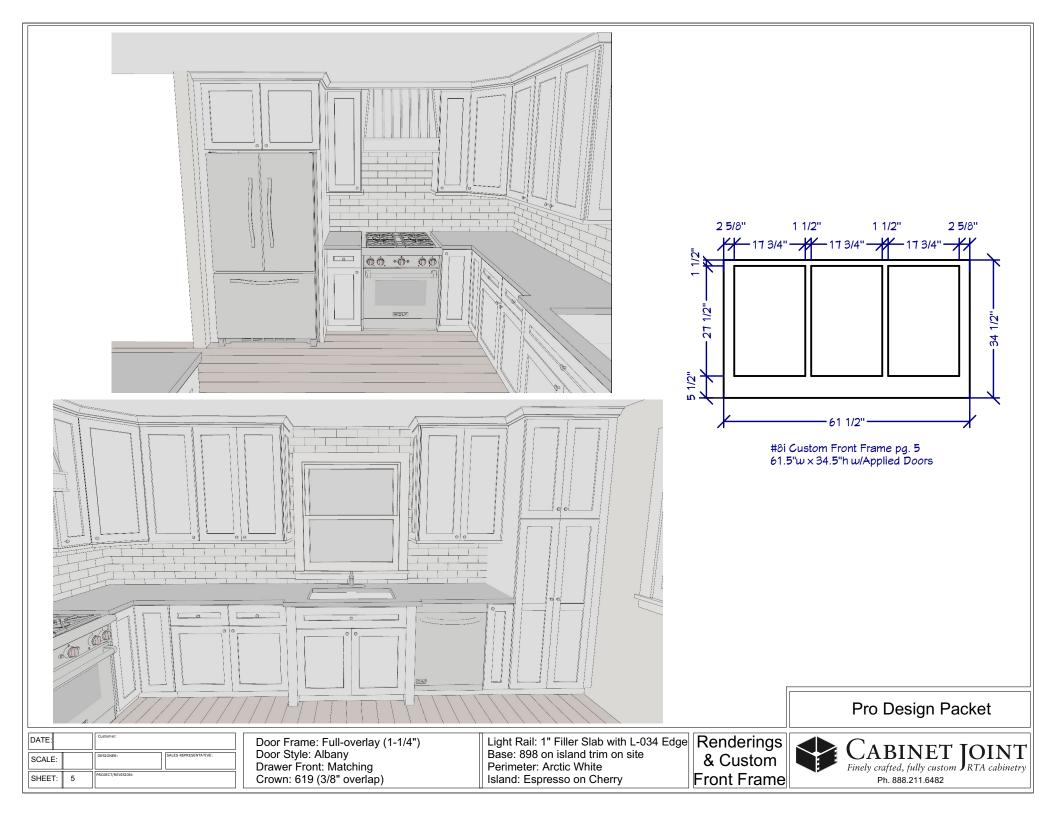

|
|----------------------------------------------------------------------|----------------------------------------------------------------------------------------------------------------|-----------------------------------------------------------------------------------------------------------------------------------------|-----------|--------------------------------------------------------|
| DATE: Customer:   SCALE: 1/2" Designer:   SHEET: 2 PROJECT/REVISION: | Door Frame: Full-overlay (1-1/4")<br>Door Style: Albany<br>Drawer Front: Matching<br>Crown: 619 (3/8" overlap) | Light Rail: 1" Filler Slab with L-034 Edge<br>Base: 898 on island trim on site<br>Perimeter: Arctic White<br>Island: Espresso on Cherry | Elevation | Finely crafted, fully custom JOINT<br>Ph. 888.211.6482 |









## Disclaimer:

This set of plans is the result of design discussions/decisions between the designer and the customer/contractor noted below. All appliance model numbers and installation options have been provided and reviewed by the customer/contractor. It is the customer/contractor's responsibility to clearly understand and approve every aspect of this set of plans. This includes, but is not limited to, dimensions, cabinet codes/ sizes, appliance panels, and appliances openings. Cabinet Joint will not release an order until this set of plans has been approved by the customer/contractor with initials on each page and a signature below. If the customer/contractor decides to revise these plans directly with a Cabinet Joint cabinet coach, and without the designer, the changes and any res