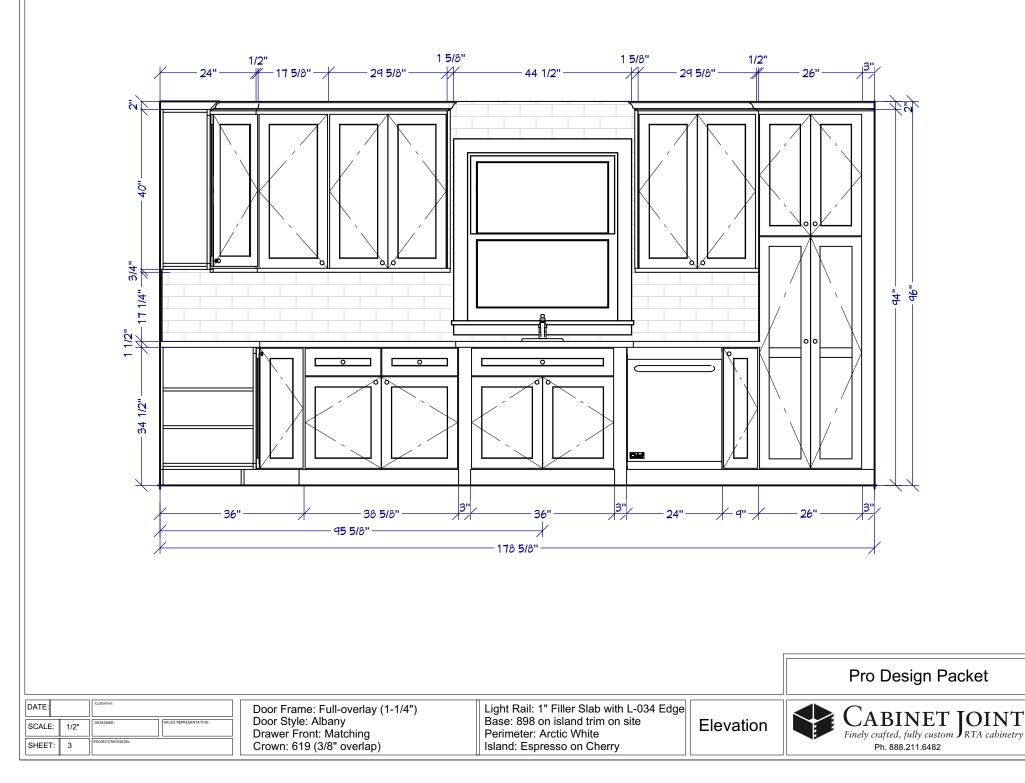

|
|----------------------------------------------------------------------|----------------------------------------------------------------------------------------------------------------|-----------------------------------------------------------------------------------------------------------------------------------------|-----------|--------------------------------------------------------|
| DATE: Customer:   SCALE: 1/2" Designer:   SHEET: 2 PROJECT/REVISION: | Door Frame: Full-overlay (1-1/4")<br>Door Style: Albany<br>Drawer Front: Matching<br>Crown: 619 (3/8" overlap) | Light Rail: 1" Filler Slab with L-034 Edge<br>Base: 898 on island trim on site<br>Perimeter: Arctic White<br>Island: Espresso on Cherry | Elevation | Finely crafted, fully custom JOINT<br>Ph. 888.211.6482 |









## Disclaimer:

This set of plans is the result of design discussions/decisions between the designer and the customer/contractor noted below. All appliance model numbers and installation options have been provided and reviewed by the customer/contractor. It is the customer/contractor's responsibility to clearly understand and approve every aspect of this set of plans. This includes, but is not limited to, dimensions, cabinet codes/ sizes, appliance panels, and appliances openings. Cabinet Joint will not release an order until this set of plans has been approved by the customer/contractor with initials on each page and a signature below. If the customer/contractor decides to revise these plans directly with a Cabinet Joint cabinet coach, and without the designer, the changes and any