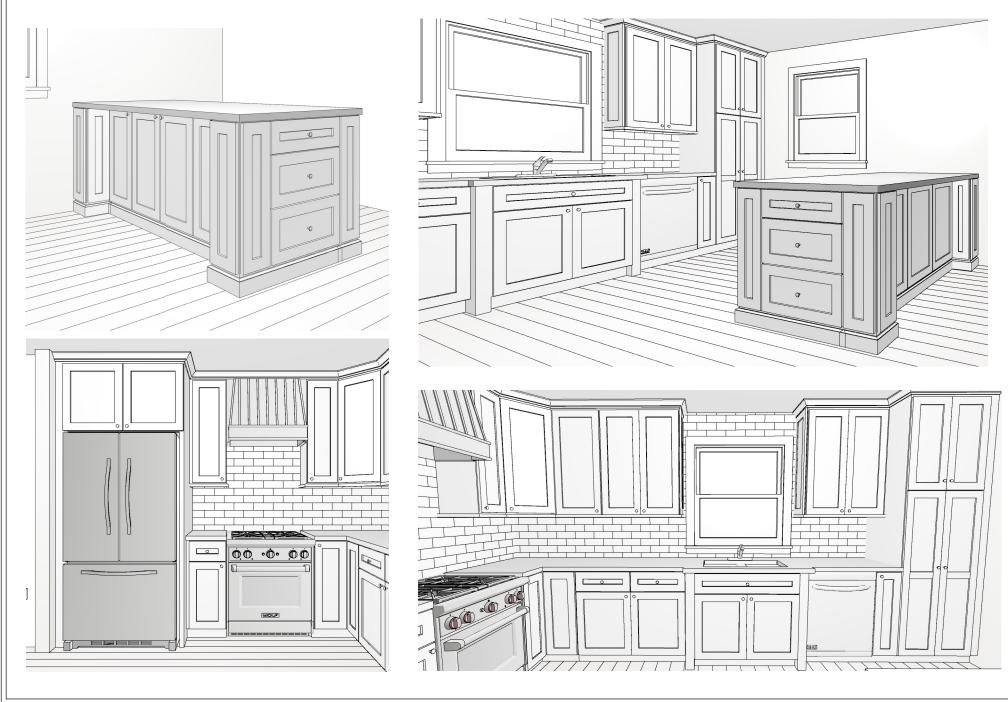

Your Initial-Concept Design is for the purpose of spacial-planning and obtaining a budgetary quote. Some room dimensions, cabinet sizes, and appliance selections may be assumed and/or approximate. When using a "Concept-Only" drawing, it is the customer's responsibility to ensure that their cabinets and appliances fit properly within their space. It is of utmost importance that you verify the cabinet dimensions on your quote for accuracy before placing your order as changes from the prelim drawing and initial quote may have occurred. For a more detailed and customized drawing, please talk to your sales rep about collaborating with a designer from Cabinet Joint's Premium Design service. Thank you for your interest in our products!