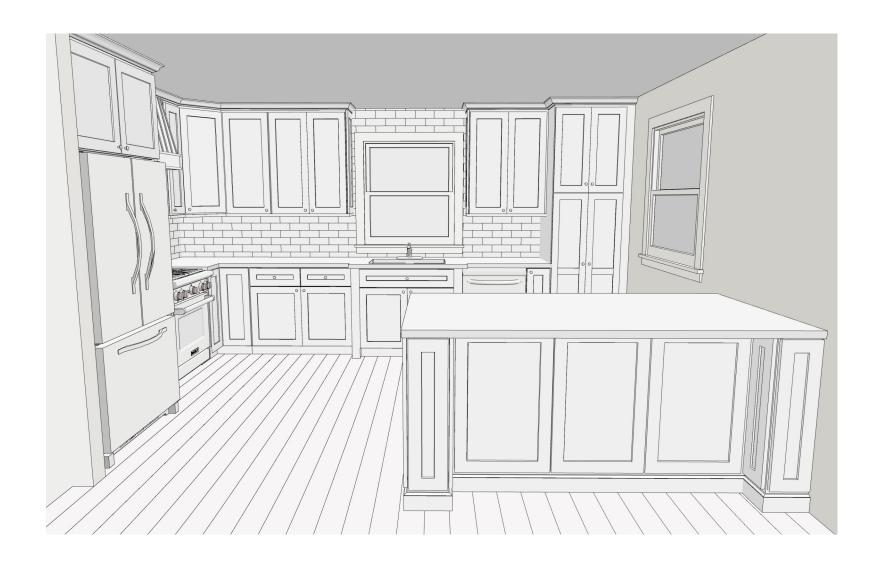

Your Initial-Concept Design is for the purpose of spacial-planning and obtaining a budgetary quote. Some room dimensions, cabinet sizes, and appliance selections may be assumed and/or approximate. When using a "Concept-Only" drawing, it is the customer's responsibility to ensure that their cabinets and appliances fit properly within their space. It is of utmost importance that you verify the cabinet dimensions on your quote for accuracy before placing your order as changes from the prelim drawing and initial quote may have occurred. For a more detailed and customized drawing, please talk to your sales rep about collaborating with a designer from Cabinet Joint's Premium Design service. Thank you for your interest in our products!