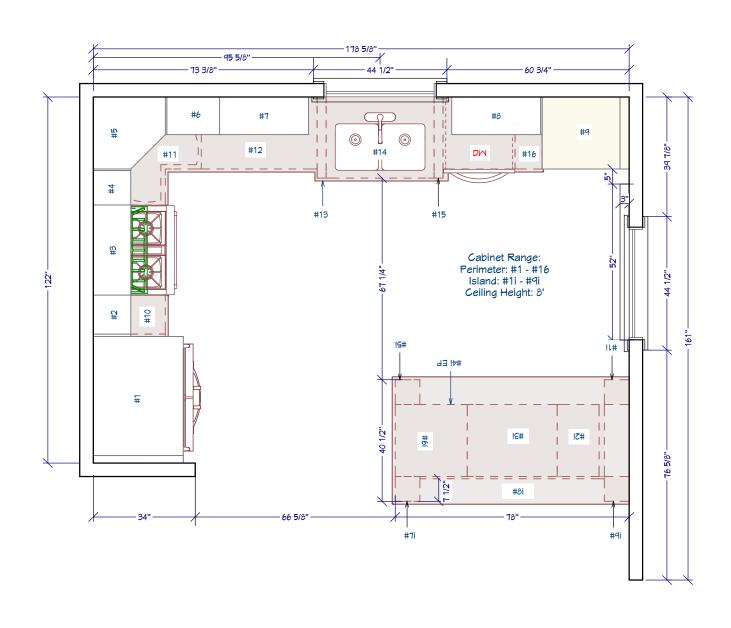

Your Initial-Concept Design is for the purpose of spacial-planning and obtaining a budgetary quote. Some room dimensions, cabinet sizes, and appliance selections may be assumed and/or approximate. When using a "Concept-Only" drawing, it is the customer's responsibility to ensure that their cabinets and appliances fit properly within their space. It is of utmost importance that you verify the cabinet dimensions on your quote for accuracy before placing your order as changes from the prelim drawing and initial quote may have occurred. For a more detailed and customized drawing, please talk to your sales rep about collaborating with a designer from Cabinet Joint's Premium Design service. Thank you for your interest in our products!