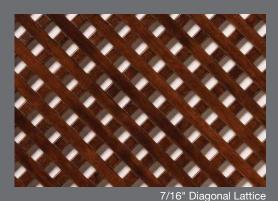

Our new wood lattice insert program allows you to purchase full sheets of both a square lattice pattern and two diagonal patterns. Each sheet can be purchased in Hard Maple, Cherry, Red Oak and Pine, and finished with your favorite stains, glazes, paints and Colourtones to match the rest of your component order.