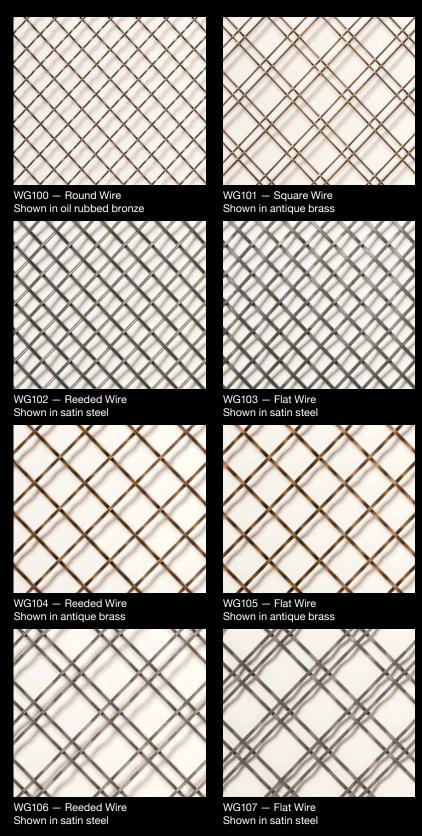

Conestoga's wire grille program consists of eight individual patterns and multiple wire textures. Available in antique brass, oil rubbed bronze and satin steel finishes, our wire grilles can be ordered in full sheets or cut to size, ready to insert into your mullion or frame only accent doors. A standard rubber retainer moulding snuggly secures the wire grille in place. Oversize sheets and alternative finishes are also available by special request.