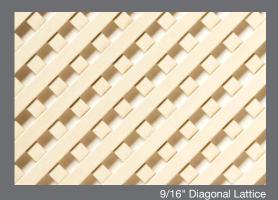

Our new wood lattice insert program allows you to purchase full sheets of both a square lattice pattern and two diagonal patterns. Each sheet can be purchased in Hard Maple, Cherry, Red Oak and Pine, and finished with your favorite stains, glazes, paints and Colourtones to match the rest of your component order.