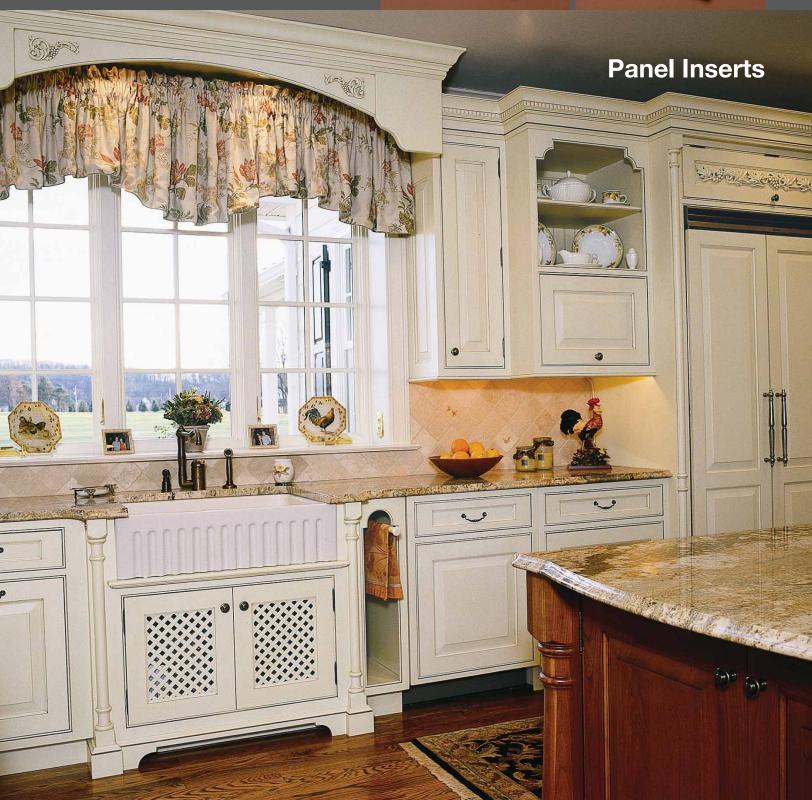

Put a new twist into your kitchen, vanity and furniture designs with this collection of accent panel inserts from Conestoga. Whether it's one of our simplistic wood lattice patterns or a more modern looking wire grille insert, we offer the design accents you need to bring focus to your latest design.