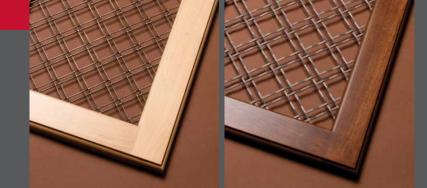

Conestoga's wire grille program consists of eight individual patterns and multiple wire textures. Available in antique brass, oil rubbed bronze and satin steel finishes, our wire grilles can be ordered in full sheets or cut to size, ready to insert into your mullion or frame only accent doors. A standard rubber retainer moulding snuggly secures the wire grille in place. Oversize sheets and alternative finishes are also available by special request.