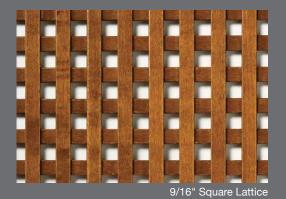

Our new wood lattice insert program allows you to purchase full sheets of both a square lattice pattern and two diagonal patterns. Each sheet can be purchased in Hard Maple, Cherry, Red Oak and Pine, and finished with your favorite stains, glazes, paints and Colourtones to match the rest of your component order.