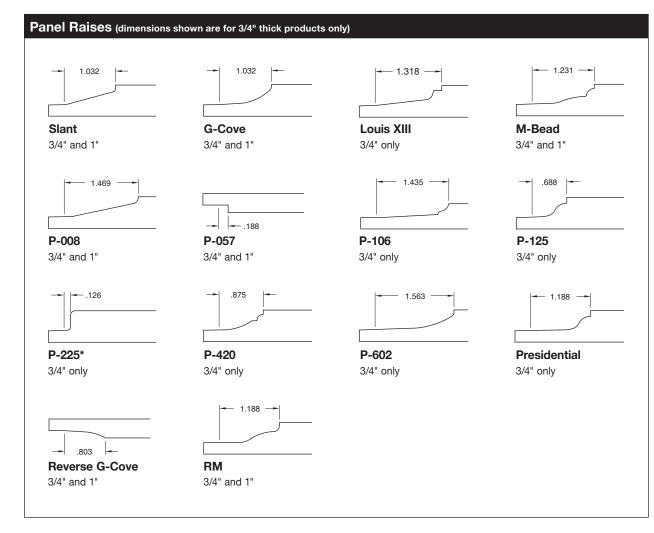

## **Edge Profiles**

+ FEP Option available.

Images shown are not to scale.

7

Not all framing beads and panel raises are available with all door designs – See Options and Availability pages. Design Charges include choice of published framing bead and panel raise.

\*P-225 raise not available when Colourtones, primers or Prism Paints are ordered.

All published 3/4" and 1" raises are available in hybrid products. Hybrid products consist of MDF panel and solid wood framing. 3/4" thick doors measure 5/8" finished panel thickness except Reverse G-Cove and P-057 which measure 3/8" thick and P-106 which measures 1/2" thick.

1" thick doors measure 3/4" finished panel thickness except Reverse G-Cove and P-057 which measures 1/2" thick. Images shown are not to scale.

7